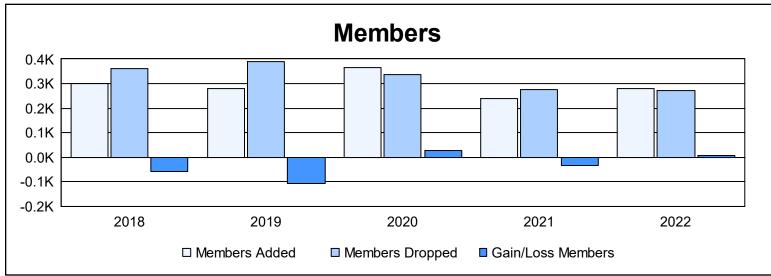

District 354 H As of June 2022 Cumulative

| Year      | New<br>Clubs | Dropped<br>Clubs | Gain/<br>Loss<br>Clubs | New<br>Members | Charter<br>Members | Reinstate<br>Members | Transfer<br>Members | Total<br>Member<br>Added | Total<br>Members<br>Dropped | Gain/<br>Loss<br>Members |
|-----------|--------------|------------------|------------------------|----------------|--------------------|----------------------|---------------------|--------------------------|-----------------------------|--------------------------|
| 2017-2018 | 1            | 1                | 0                      | 261            | 30                 | 11                   | 0                   | 302                      | 362                         | -60                      |
| 2018-2019 | 1            | 2                | -1                     | 226            | 29                 | 23                   | 2                   | 280                      | 388                         | -108                     |
| 2019-2020 | 1            | 0                | 1                      | 266            | 56                 | 40                   | 2                   | 364                      | 338                         | 26                       |
| 2020-2021 | 2            | 3                | -1                     | 167            | 62                 | 10                   | 2                   | 241                      | 275                         | -34                      |
| 2021-2022 | 1            | 2                | -1                     | 227            | 29                 | 18                   | 4                   | 278                      | 271                         | 7                        |
| Average   | 1            | 2                | 0                      | 229            | 41                 | 20                   | 2                   | 293                      | 327                         | -34                      |